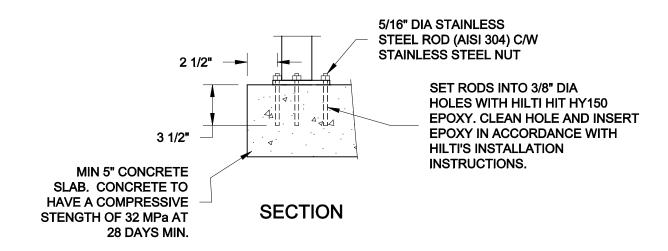

6x6 POST ANCHORAGE DETAIL

PROJECT No.: 14-079

DRAWING No.: S10

C:\SJB-03\LIV BUILDING PRODUCTS\2014\14-079 GLASS GUARDS

2x8 NO.2 SPF JOISTS MIN