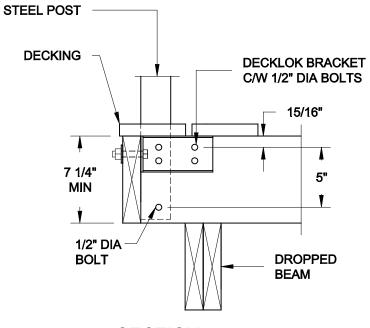

5/4 KAYU DECK. 1" TREX TRANSCENDS DECK. 1" GOSSEN PVC DECK. 7/8" DECKORATORS CLASSIC DECK, OR 1-1/2 x 5-1/2" 5/4 KAYU BLOCK **BETWEEN BASE PLATE AND JOISTS** 

> **DROPPED BEAM**

### FLUSH MOUNT INVISIRAIL STEEL POST CONNECTION 1-1/2" = 1'-0"

NOTE: BASEPLATE MAY ONLY BEAR DIRECTLY ON SPECIFIED DECKING PRODUCTS- SEE SECTION.

FOR PRODUCT INQUIRIES **CONTACT LIV BUILDING PRODUCTS AT** 905-852-3733

### ENGINEER'S SEAL PROJECT:

7 1/4" MIN

**SECTION** 

LIV BUILDING PRODUCTS RESIDENTIAL INVISIRAIL GUARD

FLUSH MOUNT STEEL POST **CONNECTION DETAIL** 

PROJECT No.: 14-079

DRAWING No.: S12 R1

C:\SJB-03\LIV BUILDING PRODUCTS\2014\14-079 GLASS GUARDS