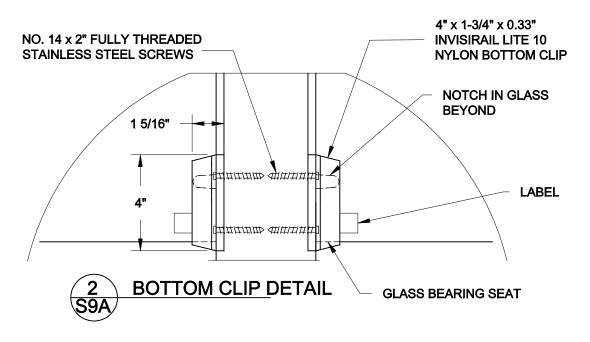

### ENGINEER'S SEAL PROJECT:

LIV BUILDING PRODUCTS RESIDENTIAL INVISIRAIL GUARD

INVISIRAIL BOTTOM CLIP DETAILS FOR 6x6 CEDAR POSTS AT 6' O/C

PROJECT No.:

DRAWING No.:

14-079

**S9** 

**SEE NOTES ON DRAWING S1** 

ENGINEER'S SEAL PROJECT:

LIV BUILDING PRODUCTS RESIDENTIAL INVISIRAIL GUARD

INVISIRAIL LITE 10 CLIP DETAILS FOR WOOD POSTS

PROJECT No.:

DRAWING No.:

14-079

S9A

**SECTION PLAN VIEW** 

#### NOTE:

- 1. FASTENERS TO HAVE A CORROSION RESISTANT COATING AS PER SB-7 OF THE ONTARIO BUILDING CODE. OR SHALL BE STAINLESS STEEL.
- 2. THIS DETAIL IS ADAPTED FROM DETAIL EB-5 OF SB-7 OF THE ONTARIO BUILDING CODE AND EVALUATED FOR 6x6 CEDAR POSTS SPACED UP TO 6' O/C