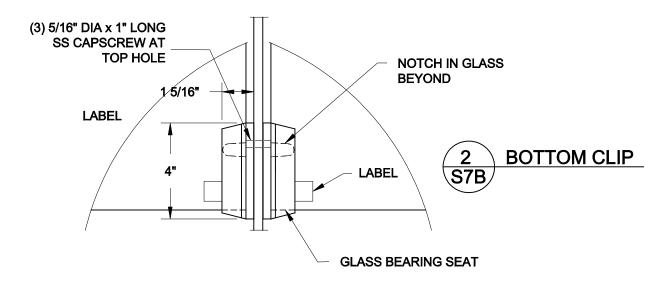

### ENGINEER'S SEAL PROJECT:

LIV BUILDING PRODUCTS
RESIDENTIAL INVISIRAIL GUARD

INVISIRAIL POST CLIP DETAILS

PROJECT No.: 14-079 DRAWING No.: S7 A

C:\SJB-03\LIV BUILDING PRODUCTS\2014\14-079 GLASS GUARDS

**SEE NOTES ON DRAWING S1** 

**INVISIRAIL LITE 10 POST CLIP DETAILS** 

PROJECT No.:

DRAWING No.:

14-079

**S7B** 

APR 28, 2016

14-079

**S8** 