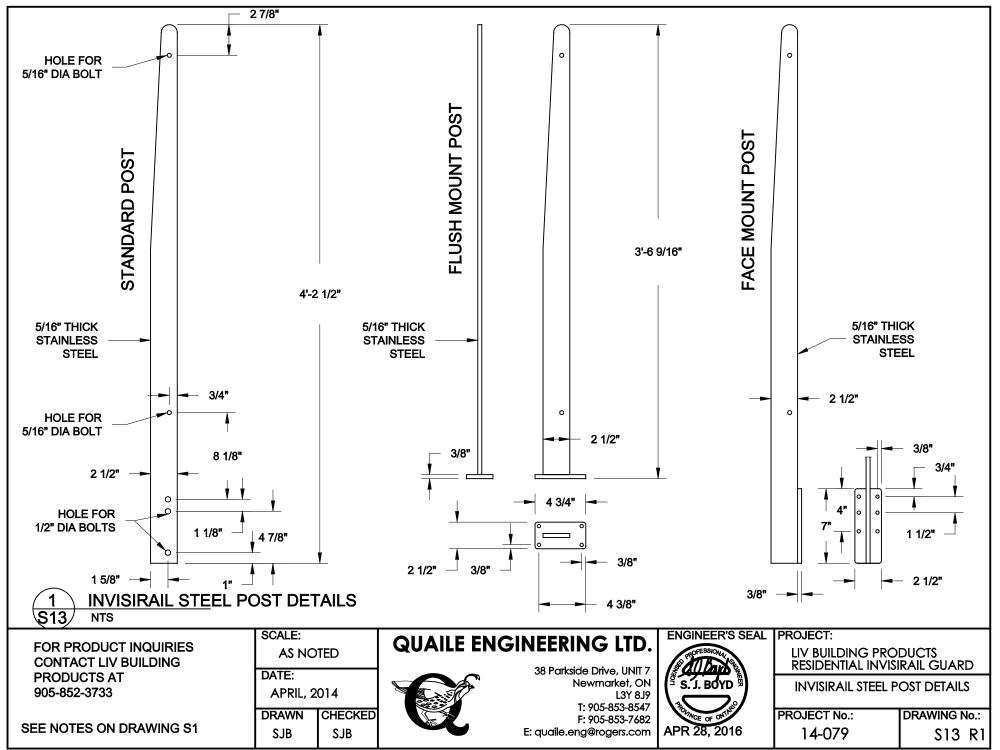

## QUAILE ENGINEERING LTD.

38 Parkside Drive, UNIT 7 Newmarket, ON L3Y 8J9 T: 905-853-8547 F: 905-853-7682

E: quaile.eng@rogers.com

S. J. BOYD

APR 28, 2016

ENGINEER'S SEAL PROJECT:

LIV BUILDING PRODUCTS RESIDENTIAL INVISIRAIL GUARD

35" GUARD WITH 4x4 POSTS

PROJECT No.: 14-079 DRAWING No.: S4 R1

SEE NOTES ON DRAWING S1

3/4" = 1'-0" DATE:

**APRIL**, 2014

DRAWN CHECKED SJB SJB

# QUAILE ENGINEERING LTD.

38 Parkside Drive, UNIT 7 Newmarket, ON L3Y 8J9 T: 905-853-8547

F: 905-853-7682 E: quaile.eng@rogers.com

LIV BUILDING PRODUCTS RESIDENTIAL INVISIRAIL GUARD

35" GUARD WITH 6x6 CEDAR **POSTS** 

PROJECT No.:

DRAWING No.:

14-079 S5 R1

CLIP BEYOND C/W
NO.14 x 2" FULLY THREADED
STAINLESS STEEL SCREW FOR
CORNER POST
(RAISE CLIP UP 3/8" TO
AVOID INTERFERENCE)

TOP CLIP - INTERMEDIATE POST

2 TOP CLIP - END / CORNER POST

INVISIRAIL TOP CLIP DETAILS

PROJECT No.: 14-079 DRAWING No.: S6