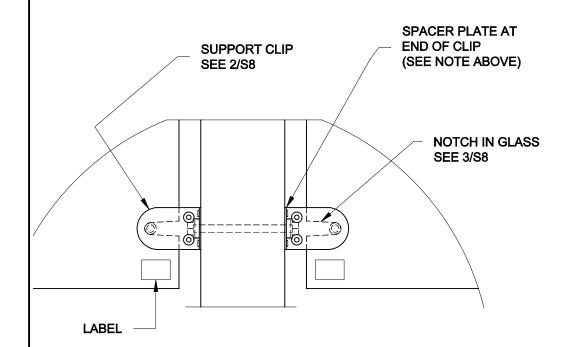

#### NOTE:

SPACER PLATES MAY BE OMMITTED FOR THE FOLLOWING:

- SPF AND CEDAR POSTS SPACED UP TO 4'-0" O/C
- MERANTI POSTS SPACED UP TO 6'-0" O/C

CLIP BEYOND C/W SPACER, WASHER AND 5/16" DIA BOLT FOR **CORNER POST** (RAISE CLIP UP 3/8" TO 5/16" DIA STAINLESS **AVOID INTERFERENCE)** STEEL BOLT C/W NUT SUPPORT CLIP SPACER PLATE **SEE 2/S8 AS PER 1/S8** (SEE NOTE ABOVE) 7/8" DIA x 1/16" THICK **WASHER OVER** SPACER PLATE

E: quaile.eng@rogers.com

SJB

SJB

SEE NOTES ON DRAWING S1

CLIP BEYOND C/W SPACER, WASHER AND 5/16" DIA BOLT FOR **CORNER POST** (RAISE CLIP UP 3/8" TO 5/16" DIA STAINLESS **AVOID INTERFERENCE)** STEEL BOLT C/W NUT SPACER PLATE AS PER 1/S8 7/8" DIA x 1/16" THICK WASHER OVER SPACER PLATE **NOTCH IN GLASS SEE 3/S8** 3" x 3" x 1/8" THICK STAINLESS STEEL PLATE