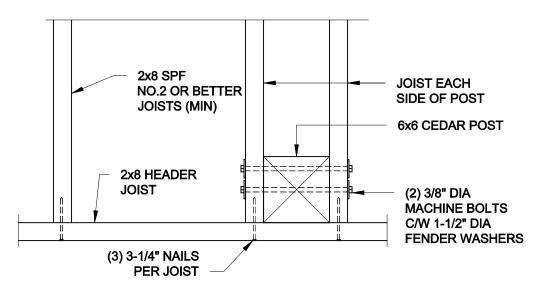

6x6 POST ANCHORAGE DETAIL

PROJECT No.: 14-079

DRAWING No.: S10

C:\SJB-03\LIV BUILDING PRODUCTS\2014\14-079 GLASS GUARDS

2x8 NO.2 SPF JOISTS MIN

#### NOTE:

FASTEN STEEL POST TO 2X8 BLOCKING WHERE THE GUARD IS PARALLEL TO THE FLOOR JOISTS. FASTEN BLOCKING TO ADJACENT FLOOR JOIST WITH 3 3-1/2" END-NAILS AS PER DETAIL EB6 OF SB-7 OF THE ONTARIO BUILDING CODE.