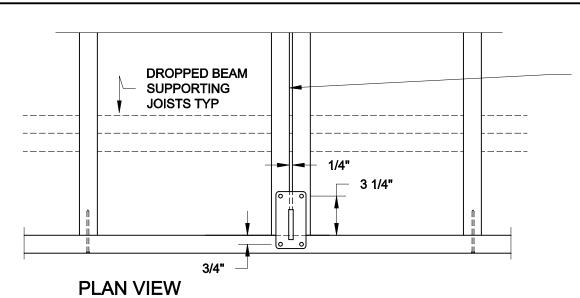

5/4 KAYU DECK. 1" TREX TRANSCENDS DECK. 1" GOSSEN PVC DECK. 7/8" DECKORATORS CLASSIC DECK, OR 1-1/2 x 5-1/2" 5/4 KAYU BLOCK **BETWEEN BASE PLATE AND JOISTS** 

> **DROPPED BEAM**

### FLUSH MOUNT INVISIRAIL STEEL POST CONNECTION 1-1/2" = 1'-0"

NOTE: BASEPLATE MAY ONLY BEAR DIRECTLY ON SPECIFIED DECKING PRODUCTS- SEE SECTION.

FOR PRODUCT INQUIRIES **CONTACT LIV BUILDING PRODUCTS AT** 905-852-3733