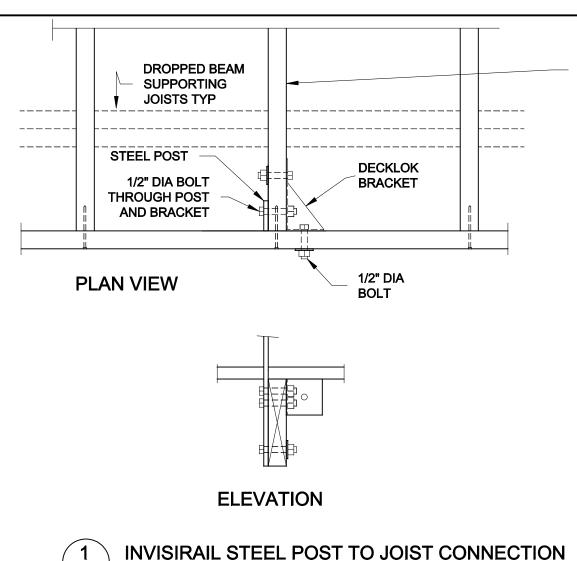

INVISIRAIL STEEL POST TO JOIST CONNECTION DETAIL

PROJECT No.: 14-079 DRAWING No.: \$11

**DOUBLE 2x8 NO.2 SPF JOIST MIN** 

#### NOTE:

FASTEN STEEL POST TO 2X8 BLOCKING WHERE THE GUARD IS PARALLEL TO THE FLOOR JOISTS. FASTEN BLOCKING TO ADJACENT FLOOR JOIST WITH 3 3-1/2" **END-NAILS AS PER DETAIL EB6 OF SB-7** OF THE ONTARIO BUILDING CODE.