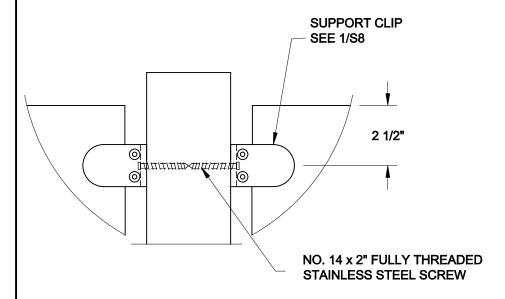

PROJECT No.:

DRAWING No.:

14-079 S5 R1

CLIP BEYOND C/W
NO.14 x 2" FULLY THREADED
STAINLESS STEEL SCREW FOR
CORNER POST
(RAISE CLIP UP 3/8" TO
AVOID INTERFERENCE)

TOP CLIP - INTERMEDIATE POST

2 TOP CLIP - END / CORNER POST

#### NOTE:

SPACER PLATES MAY BE OMMITTED FOR THE FOLLOWING:

- SPF AND CEDAR POSTS SPACED UP TO 4'-0" O/C
- MERANTI POSTS SPACED UP TO 6'-0" O/C

CLIP BEYOND C/W SPACER, WASHER AND 5/16" DIA BOLT FOR **CORNER POST** (RAISE CLIP UP 3/8" TO 5/16" DIA STAINLESS **AVOID INTERFERENCE)** STEEL BOLT C/W NUT SUPPORT CLIP SPACER PLATE **SEE 2/S8 AS PER 1/S8** (SEE NOTE ABOVE) 7/8" DIA x 1/16" THICK **WASHER OVER** SPACER PLATE