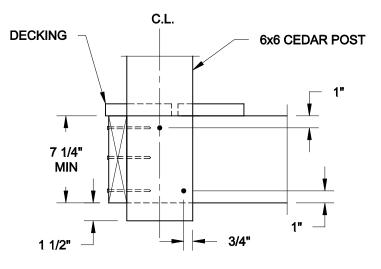

6x6 POST ANCHORAGE DETAIL

PROJECT No.: 14-079

DRAWING No.: S10

C:\SJB-03\LIV BUILDING PRODUCTS\2014\14-079 GLASS GUARDS

2x8 NO.2 SPF JOISTS MIN

#### NOTE:

FASTEN STEEL POST TO 2X8 BLOCKING WHERE THE GUARD IS PARALLEL TO THE FLOOR JOISTS. FASTEN BLOCKING TO ADJACENT FLOOR JOIST WITH 3 3-1/2" END-NAILS AS PER DETAIL EB6 OF SB-7 OF THE ONTARIO BUILDING CODE.