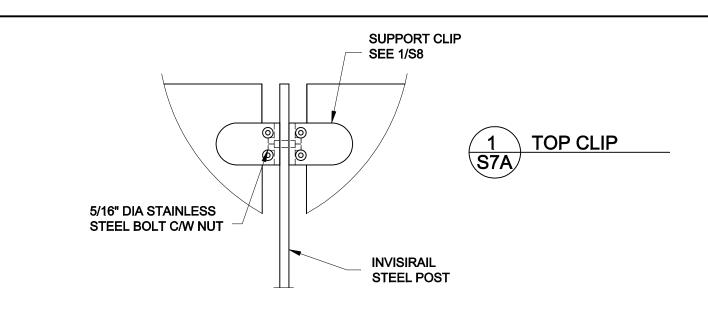

PROJECT No.:

DRAWING No.:

14-079 S5 R1

CLIP BEYOND C/W
NO.14 x 2" FULLY THREADED
STAINLESS STEEL SCREW FOR
CORNER POST
(RAISE CLIP UP 3/8" TO
AVOID INTERFERENCE)

TOP CLIP - INTERMEDIATE POST

2 TOP CLIP - END / CORNER POST

INVISIRAIL TOP CLIP DETAILS

PROJECT No.: 14-079 DRAWING No.: S6