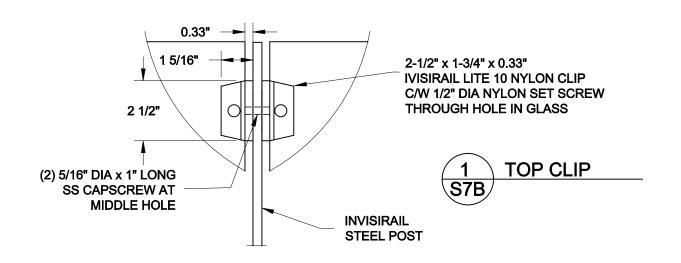

**INVISIRAIL LITE 10 POST CLIP DETAILS** 

PROJECT No.:

DRAWING No.:

14-079

**S7B** 

APR 28, 2016

14-079

**S8** 