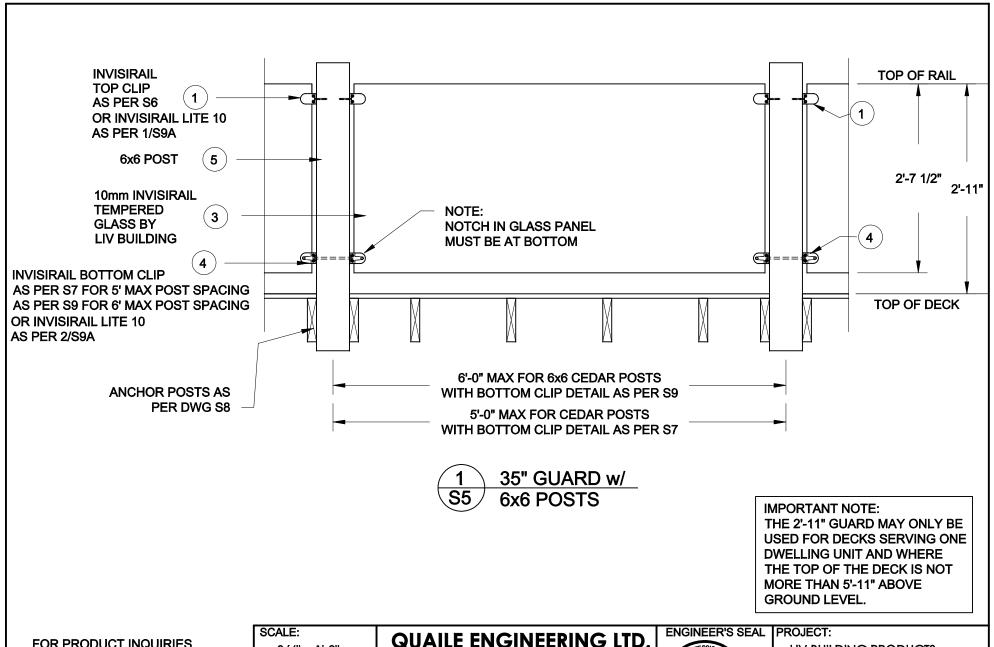

35" GUARD WITH 4x4 POSTS

PROJECT No.: 14-079 DRAWING No.: S4 R1

SEE NOTES ON DRAWING S1

3/4" = 1'-0" DATE:

**APRIL**, 2014

DRAWN CHECKED SJB SJB

# QUAILE ENGINEERING LTD.

38 Parkside Drive, UNIT 7 Newmarket, ON L3Y 8J9 T: 905-853-8547

F: 905-853-7682 E: quaile.eng@rogers.com

LIV BUILDING PRODUCTS RESIDENTIAL INVISIRAIL GUARD

35" GUARD WITH 6x6 CEDAR **POSTS** 

PROJECT No.:

DRAWING No.:

14-079 S5 R1

CLIP BEYOND C/W
NO.14 x 2" FULLY THREADED
STAINLESS STEEL SCREW FOR
CORNER POST
(RAISE CLIP UP 3/8" TO
AVOID INTERFERENCE)

TOP CLIP - INTERMEDIATE POST

2 TOP CLIP - END / CORNER POST

FOR PRODUCT INQUIRIES CONTACT LIV BUILDING PRODUCTS AT 905-852-3733

**SEE NOTES ON DRAWING S1** 

SCALE: 3" = 1'-0"

DATE: APRIL, 2014

DRAWN CHECKED
SJB SJB