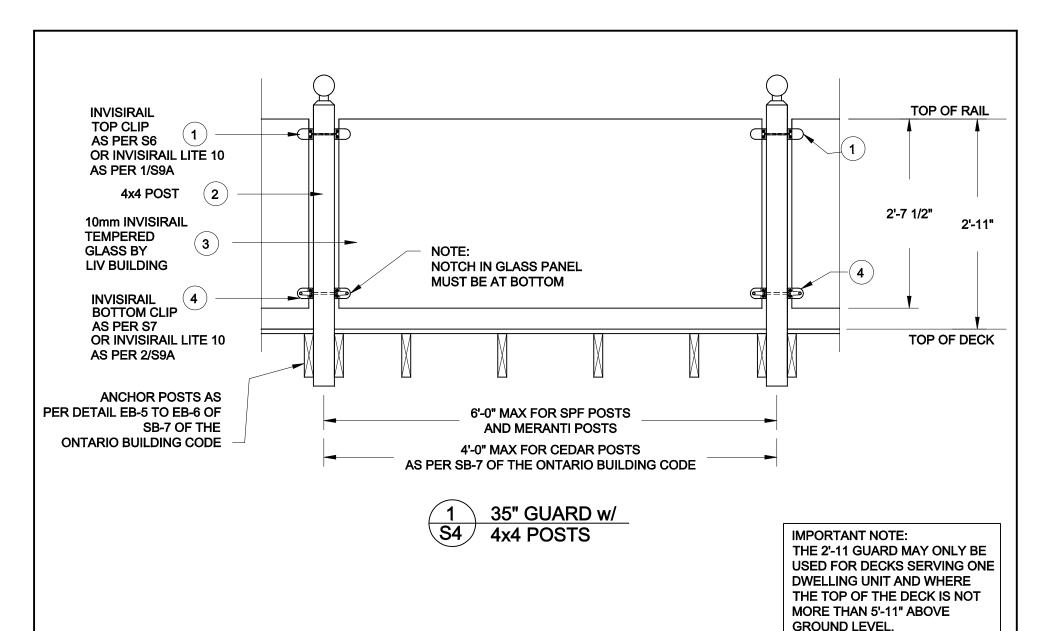

35" GUARD WITH 4x4 POSTS

PROJECT No.: 14-079 DRAWING No.: S4 R1

SEE NOTES ON DRAWING S1

3/4" = 1'-0" DATE:

**APRIL**, 2014

DRAWN CHECKED SJB SJB