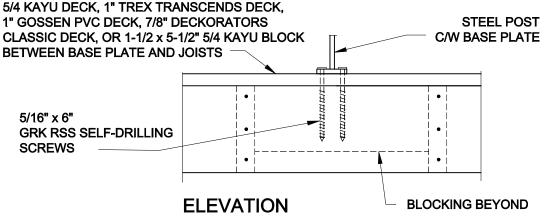

5/4 KAYU DECK. 1" TREX TRANSCENDS DECK. 1" GOSSEN PVC DECK. 7/8" DECKORATORS CLASSIC DECK, OR 1-1/2 x 5-1/2" 5/4 KAYU BLOCK **BETWEEN BASE PLATE AND JOISTS** 

> **DROPPED BEAM**

### FLUSH MOUNT INVISIRAIL STEEL POST CONNECTION 1-1/2" = 1'-0"

NOTE: BASEPLATE MAY ONLY BEAR DIRECTLY ON SPECIFIED DECKING PRODUCTS- SEE SECTION.

FOR PRODUCT INQUIRIES **CONTACT LIV BUILDING PRODUCTS AT** 905-852-3733