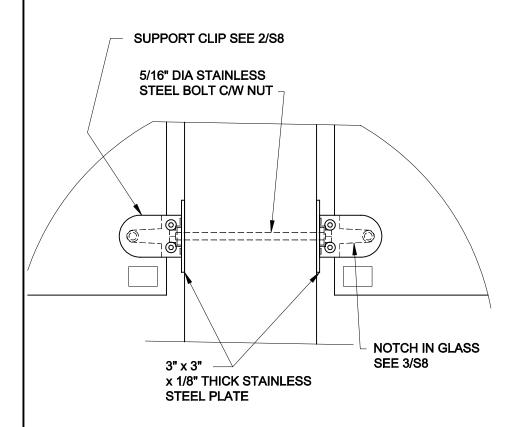

E: quaile.eng@rogers.com

SJB

SJB

SEE NOTES ON DRAWING S1

CLIP BEYOND C/W SPACER, WASHER AND 5/16" DIA BOLT FOR **CORNER POST** (RAISE CLIP UP 3/8" TO 5/16" DIA STAINLESS **AVOID INTERFERENCE)** STEEL BOLT C/W NUT SPACER PLATE AS PER 1/S8 7/8" DIA x 1/16" THICK WASHER OVER SPACER PLATE **NOTCH IN GLASS SEE 3/S8** 3" x 3" x 1/8" THICK STAINLESS STEEL PLATE

**BOTTOM CLIP - INTERMEDIATE POST** 

**BOTTOM CLIP - CORNER POST** 

FOR PRODUCT INQUIRIES CONTACT LIV BUILDING PRODUCTS AT 905-852-3733

<u>S9</u>

**SEE NOTES ON DRAWING S1** 

SCALE: 3" = 1'-0"

DATE: **APRIL, 2014** 