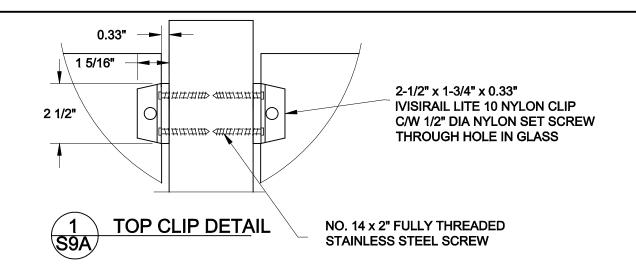

ENGINEER'S SEAL PROJECT:

LIV BUILDING PRODUCTS RESIDENTIAL INVISIRAIL GUARD

INVISIRAIL LITE 10 CLIP DETAILS FOR WOOD POSTS

PROJECT No.:

DRAWING No.:

14-079

S9A

**SECTION PLAN VIEW** 