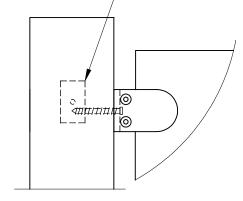

#### NOTE:

SPACER PLATES MAY BE OMMITTED FOR THE FOLLOWING:

- SPF AND CEDAR POSTS SPACED UP TO 4'-0" O/C
- MERANTI POSTS SPACED UP TO 6'-0" O/C

CLIP BEYOND C/W SPACER, WASHER AND 5/16" DIA BOLT FOR **CORNER POST** (RAISE CLIP UP 3/8" TO 5/16" DIA STAINLESS **AVOID INTERFERENCE)** STEEL BOLT C/W NUT SUPPORT CLIP SPACER PLATE **SEE 2/S8 AS PER 1/S8** (SEE NOTE ABOVE) 7/8" DIA x 1/16" THICK **WASHER OVER** SPACER PLATE

E: quaile.eng@rogers.com

SJB

SJB

SEE NOTES ON DRAWING S1

CLIP BEYOND C/W SPACER, WASHER AND 5/16" DIA BOLT FOR **CORNER POST** (RAISE CLIP UP 3/8" TO 5/16" DIA STAINLESS **AVOID INTERFERENCE)** STEEL BOLT C/W NUT SPACER PLATE AS PER 1/S8 7/8" DIA x 1/16" THICK WASHER OVER SPACER PLATE **NOTCH IN GLASS SEE 3/S8** 3" x 3" x 1/8" THICK STAINLESS STEEL PLATE