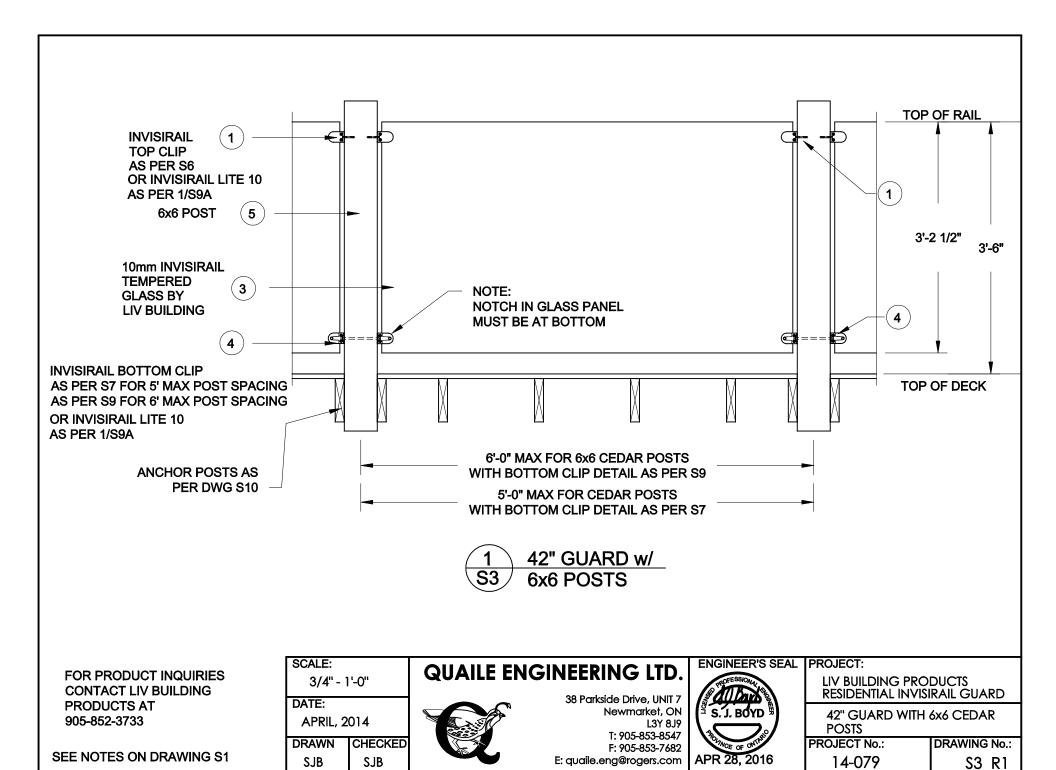

## QUAILE ENGINEERING LTD.

38 Parkside Drive, UNIT 7 Newmarket, ON L3Y 8J9 T: 905-853-8547 F: 905-853-7682

E: quaile.eng@rogers.com

S. J. BOYD

APR 28, 2016

ENGINEER'S SEAL PROJECT:

LIV BUILDING PRODUCTS RESIDENTIAL INVISIRAIL GUARD

# QUAILE ENGINEERING LTD.

38 Parkside Drive, UNIT 7 Newmarket, ON L3Y 8J9 T: 905-853-8547

F: 905-853-7682 E: quaile.eng@rogers.com

LIV BUILDING PRODUCTS RESIDENTIAL INVISIRAIL GUARD

35" GUARD WITH 6x6 CEDAR **POSTS** 

PROJECT No.:

DRAWING No.:

14-079 S5 R1

CLIP BEYOND C/W
NO.14 x 2" FULLY THREADED
STAINLESS STEEL SCREW FOR
CORNER POST
(RAISE CLIP UP 3/8" TO
AVOID INTERFERENCE)

TOP CLIP - INTERMEDIATE POST

2 TOP CLIP - END / CORNER POST