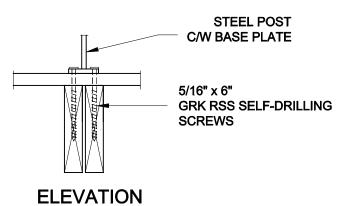

#### NOTE:

FASTEN STEEL POST TO 2X8 BLOCKING WHERE THE GUARD IS PARALLEL TO THE FLOOR JOISTS. FASTEN BLOCKING TO ADJACENT FLOOR JOIST WITH 3 3-1/2" END-NAILS AS PER DETAIL EB6 OF SB-7 OF THE ONTARIO BUILDING CODE.

INVISIRAIL STEEL POST TO JOIST CONNECTION DETAIL

PROJECT No.: 14-079 DRAWING No.: \$11

**DOUBLE 2x8 NO.2 SPF JOIST MIN** 

#### NOTE:

FASTEN STEEL POST TO 2X8 BLOCKING WHERE THE GUARD IS PARALLEL TO THE FLOOR JOISTS. FASTEN BLOCKING TO ADJACENT FLOOR JOIST WITH 3 3-1/2" **END-NAILS AS PER DETAIL EB6 OF SB-7** OF THE ONTARIO BUILDING CODE.