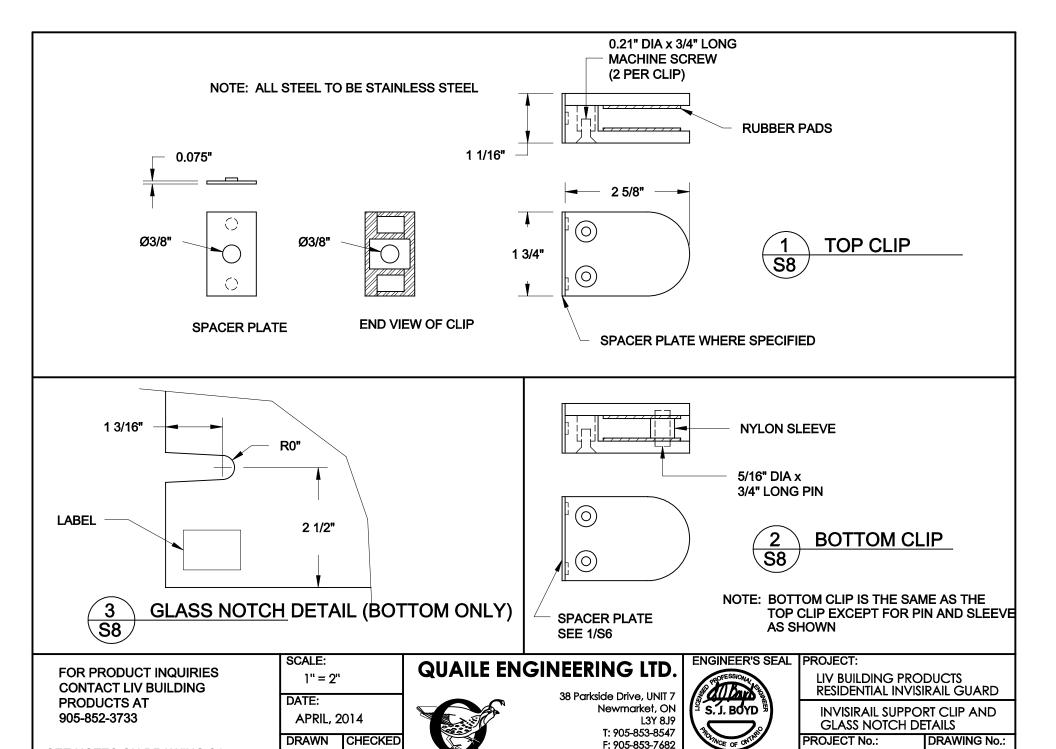

INVISIRAIL TOP CLIP DETAILS

PROJECT No.: 14-079 DRAWING No.: S6

#### NOTE:

SPACER PLATES MAY BE OMMITTED FOR THE FOLLOWING:

- SPF AND CEDAR POSTS SPACED UP TO 4'-0" O/C
- MERANTI POSTS SPACED UP TO 6'-0" O/C

CLIP BEYOND C/W SPACER, WASHER AND 5/16" DIA BOLT FOR **CORNER POST** (RAISE CLIP UP 3/8" TO 5/16" DIA STAINLESS **AVOID INTERFERENCE)** STEEL BOLT C/W NUT SUPPORT CLIP SPACER PLATE **SEE 2/S8 AS PER 1/S8** (SEE NOTE ABOVE) 7/8" DIA x 1/16" THICK **WASHER OVER** SPACER PLATE

**BOTTOM CLIP - INTERMEDIATE POST** 

**BOTTOM CLIP - END / CORNER POST** 

FOR PRODUCT INQUIRIES **CONTACT LIV BUILDING** PRODUCTS AT 905-852-3733

**SEE NOTES ON DRAWING S1** 

SCALE: 3" = 1'-0" DATE: **APRIL, 2014** 