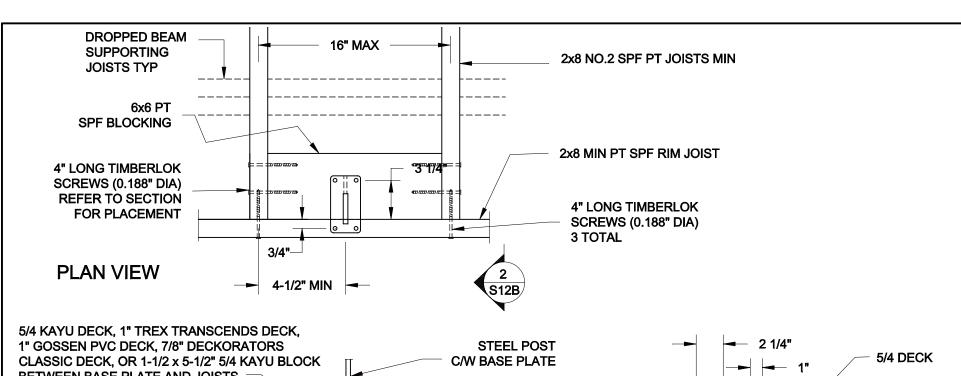

5/4 KAYU DECK. 1" TREX TRANSCENDS DECK. 1" GOSSEN PVC DECK. 7/8" DECKORATORS CLASSIC DECK, OR 1-1/2 x 5-1/2" 5/4 KAYU BLOCK **BETWEEN BASE PLATE AND JOISTS** 

> **DROPPED BEAM**

### FLUSH MOUNT INVISIRAIL STEEL POST CONNECTION 1-1/2" = 1'-0"

NOTE: BASEPLATE MAY ONLY BEAR DIRECTLY ON SPECIFIED DECKING PRODUCTS- SEE SECTION.

FOR PRODUCT INQUIRIES **CONTACT LIV BUILDING PRODUCTS AT** 905-852-3733

SEE NOTES ON DRAWING S1

SCALE: **AS NOTED** DATE: **APRIL**, 2014

CHECKED

SJB

DRAWN

SJB

### ENGINEER'S SEAL PROJECT:

7 1/4" MIN

**SECTION** 

LIV BUILDING PRODUCTS RESIDENTIAL INVISIRAIL GUARD

FLUSH MOUNT STEEL POST **CONNECTION DETAIL** 

PROJECT No.: 14-079

DRAWING No.: S12 R1

C:\SJB-03\LIV BUILDING PRODUCTS\2014\14-079 GLASS GUARDS