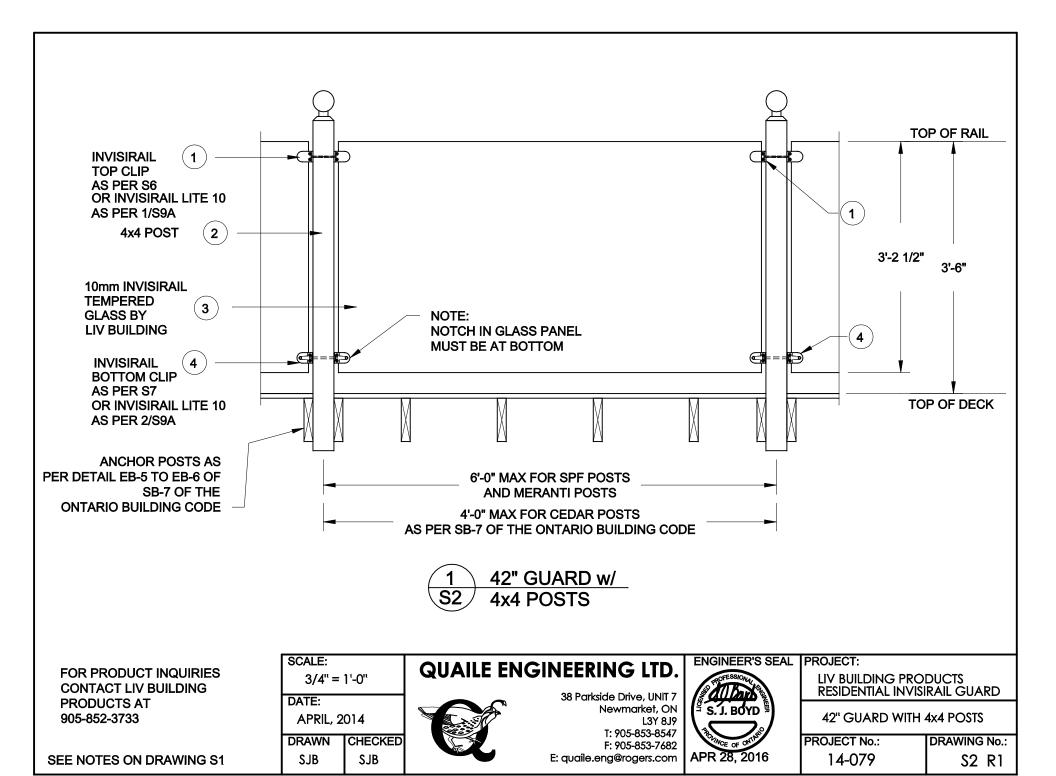

## QUAILE ENGINEERING LTD.

38 Parkside Drive, UNIT 7 Newmarket, ON L3Y 8J9 T: 905-853-8547 F: 905-853-7682

E: quaile.eng@rogers.com

S. J. BOYD

APR 28, 2016

ENGINEER'S SEAL PROJECT:

LIV BUILDING PRODUCTS RESIDENTIAL INVISIRAIL GUARD

35" GUARD WITH 4x4 POSTS

PROJECT No.: 14-079 DRAWING No.: S4 R1

SEE NOTES ON DRAWING S1

3/4" = 1'-0" DATE:

**APRIL**, 2014

DRAWN CHECKED SJB SJB