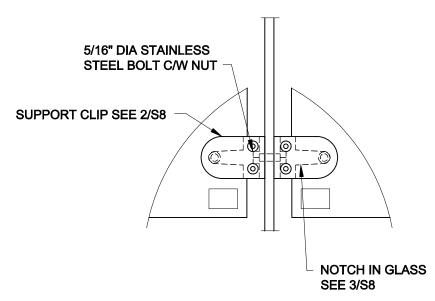

### ENGINEER'S SEAL PROJECT:

LIV BUILDING PRODUCTS
RESIDENTIAL INVISIRAIL GUARD

INVISIRAIL POST CLIP DETAILS

PROJECT No.: 14-079 DRAWING No.: S7 A

C:\SJB-03\LIV BUILDING PRODUCTS\2014\14-079 GLASS GUARDS

**SEE NOTES ON DRAWING S1** 