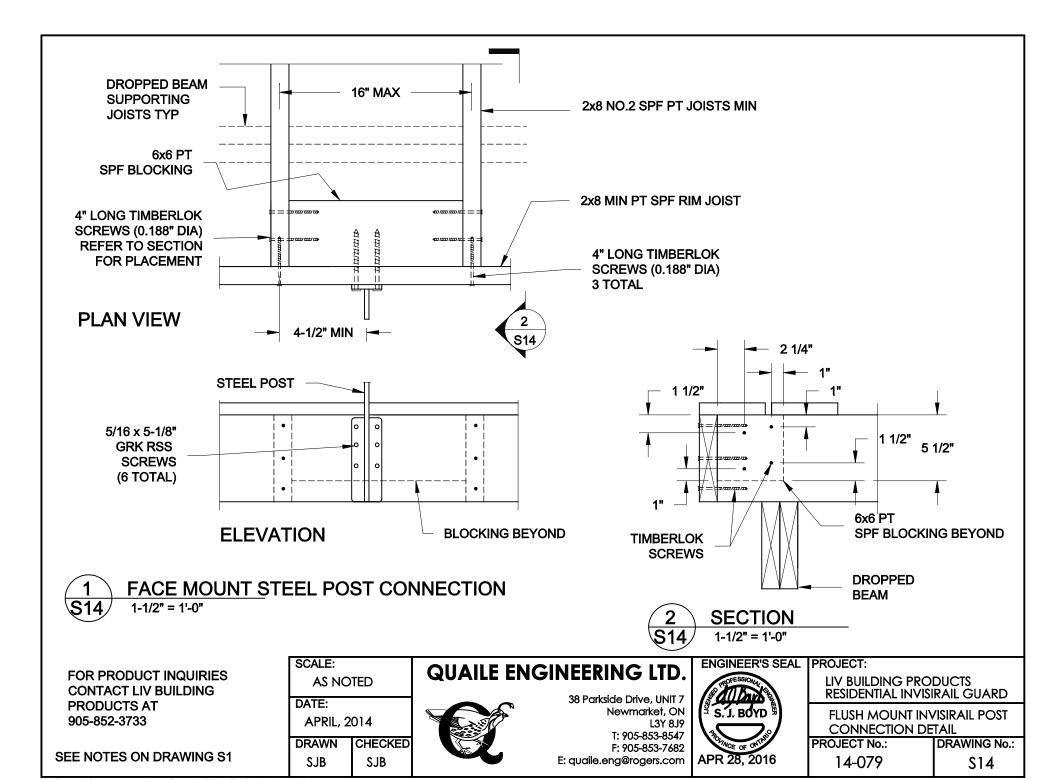

#### NOTE:

FASTEN STEEL POST TO 2X8 BLOCKING WHERE THE GUARD IS PARALLEL TO THE FLOOR JOISTS. FASTEN BLOCKING TO ADJACENT FLOOR JOIST WITH 3 3-1/2" END-NAILS AS PER DETAIL EB6 OF SB-7 OF THE ONTARIO BUILDING CODE.

INVISIRAIL STEEL POST TO JOIST CONNECTION DETAIL

PROJECT No.: 14-079 DRAWING No.: \$11

**DOUBLE 2x8 NO.2 SPF JOIST MIN** 

#### NOTE:

FASTEN STEEL POST TO 2X8 BLOCKING WHERE THE GUARD IS PARALLEL TO THE FLOOR JOISTS. FASTEN BLOCKING TO ADJACENT FLOOR JOIST WITH 3 3-1/2" **END-NAILS AS PER DETAIL EB6 OF SB-7** OF THE ONTARIO BUILDING CODE.