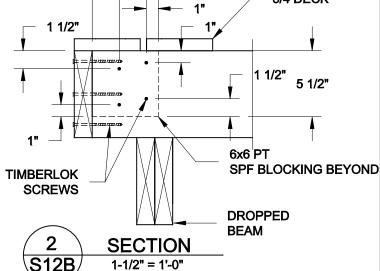

5/4 KAYU DECK. 1" TREX TRANSCENDS DECK. 1" GOSSEN PVC DECK. 7/8" DECKORATORS CLASSIC DECK, OR 1-1/2 x 5-1/2" 5/4 KAYU BLOCK **BETWEEN BASE PLATE AND JOISTS** 

> **DROPPED BEAM**

### FLUSH MOUNT INVISIRAIL STEEL POST CONNECTION 1-1/2" = 1'-0"

NOTE: BASEPLATE MAY ONLY BEAR DIRECTLY ON SPECIFIED DECKING PRODUCTS- SEE SECTION.

FOR PRODUCT INQUIRIES **CONTACT LIV BUILDING PRODUCTS AT** 905-852-3733

### ENGINEER'S SEAL PROJECT:

7 1/4" MIN

**SECTION** 

LIV BUILDING PRODUCTS RESIDENTIAL INVISIRAIL GUARD

FLUSH MOUNT STEEL POST **CONNECTION DETAIL** 

PROJECT No.: 14-079

DRAWING No.: S12 R1

C:\SJB-03\LIV BUILDING PRODUCTS\2014\14-079 GLASS GUARDS