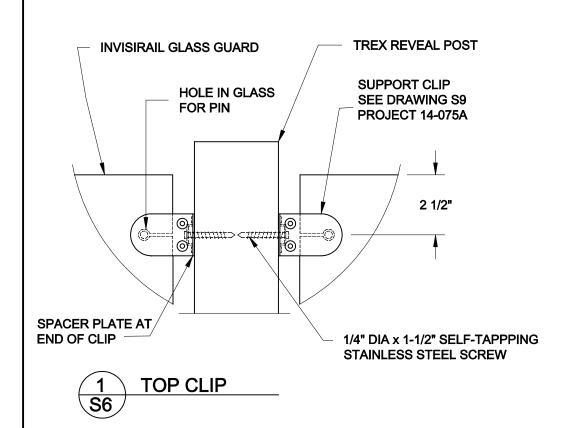

SCALE: NTS DATE: JAN, 2015 DRAWN CHECKED SJB

SJB

QUAILE ENGINEERING LTD.

38 Parkside Drive, UNIT 7 Newmarket, ON L3Y 8J9 T: 905-853-8547

F: 905-853-7682 E: quaile.eng@rogers.com **ENGINEER'S SEAL** PROJECT:

LIV BUILDING PRODUCTS TREX REVEAL RESIDENTIAL GUARD

TOP CLIP DETAIL

INVISIRAIL GLASS GUARD PROJECT No.:

14-075B

DRAWING No.: **S6** 

FOR PRODUCT INQUIRIES CONTACT LIV BUILDING PRODUCTS AT 905-852-3733

**SEE NOTES ON DRAWING S1** 