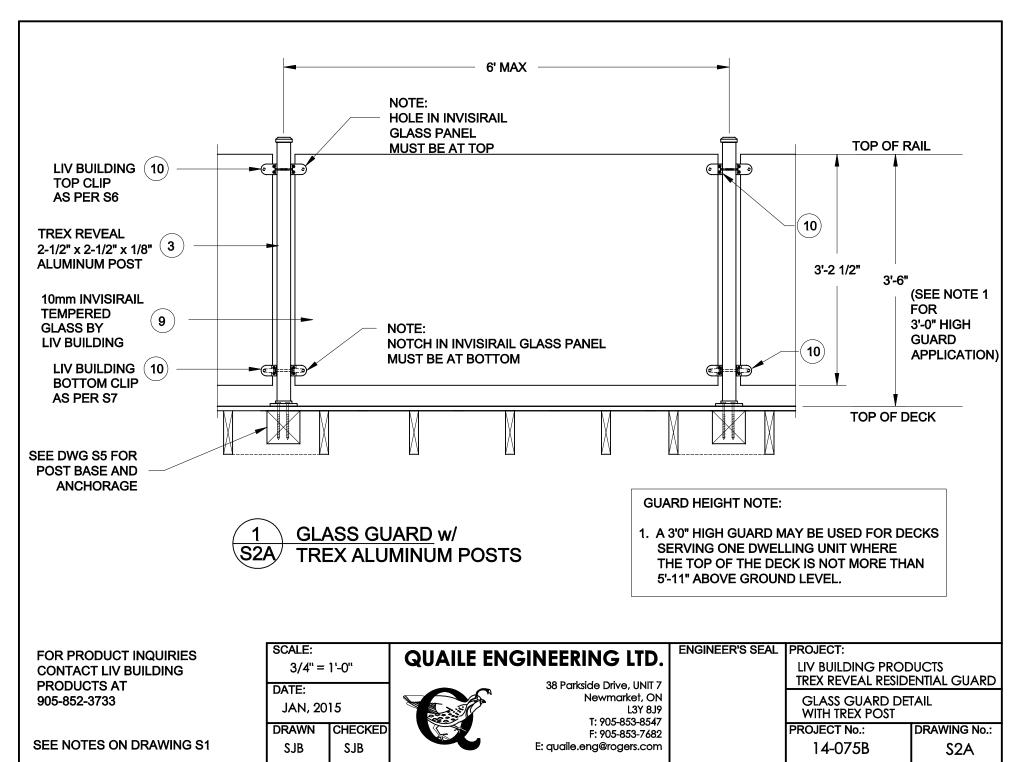

## **GUARD HEIGHT NOTE:**

1. A 3'0" HIGH GUARD MAY BE USED FOR DECKS SERVING ONE DWELLING UNIT WHERE THE TOP OF THE DECK IS NOT MORE THAN 5'-11" ABOVE GROUND LEVEL.

FOR PRODUCT INQUIRIES CONTACT LIV BUILDING PRODUCTS AT 905-852-3733

**SEE NOTES ON DRAWING S1** 

DATE:
JAN, 2015
DRAWN CHECKED
SJB SJB

3/4" = 1'-0"

**QUAILE ENGINEERING LTD.** 

38 Parkside Drive, UNIT 7 Newmarket, ON L3Y 8J9 T: 905-853-8547

F: 905-853-7682 E: quaile.eng@rogers.com ENGINEER'S SEAL PROJECT:

LIV BUILDING PRODUCTS
TREX REVEAL RESIDENTIAL GUARD

GLASS GUARD DETAIL WITH TREX RAIL AND POST

PROJECT No.: 14-075B DRAWING No.: \$2

1 TOP CONNECTION DETAIL S3 AT POST

2 MID RAIL GLASS S3 CONNECTION DETAIL