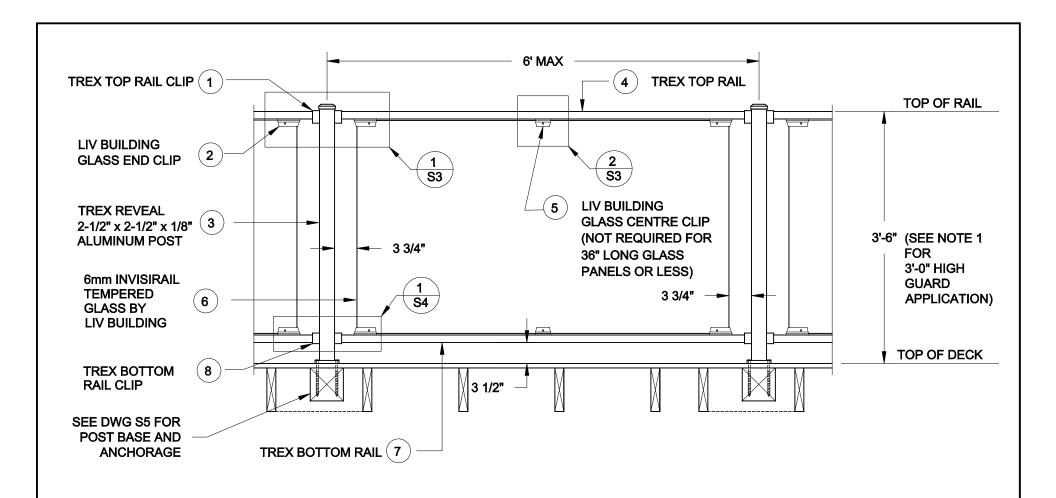

## **GUARD HEIGHT NOTE:**

1. A 3'0" HIGH GUARD MAY BE USED FOR DECKS SERVING ONE DWELLING UNIT WHERE THE TOP OF THE DECK IS NOT MORE THAN 5'-11" ABOVE GROUND LEVEL.

FOR PRODUCT INQUIRIES CONTACT LIV BUILDING PRODUCTS AT 905-852-3733

**SEE NOTES ON DRAWING S1** 

DATE:
JAN, 2015
DRAWN CHECKED
SJB SJB

3/4" = 1'-0"

**QUAILE ENGINEERING LTD.** 

38 Parkside Drive, UNIT 7 Newmarket, ON L3Y 8J9 T: 905-853-8547

F: 905-853-7682 E: quaile.eng@rogers.com ENGINEER'S SEAL PROJECT:

LIV BUILDING PRODUCTS
TREX REVEAL RESIDENTIAL GUARD

GLASS GUARD DETAIL WITH TREX RAIL AND POST

PROJECT No.: 14-075B DRAWING No.: \$2

1 TOP CONNECTION DETAIL S3 AT POST

2 MID RAIL GLASS S3 CONNECTION DETAIL