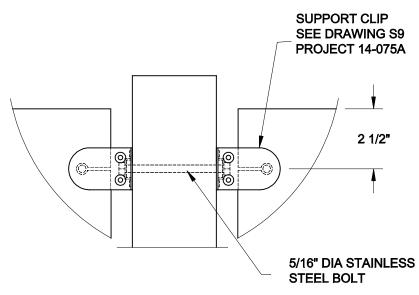

> **POST ANCHORAGE DETAILS**

PROJECT No.: 14-075B DRAWING No.: **S**5

<u>S6</u>

**ALTERNATE CONNECTION** 

FOR PRODUCT INQUIRIES **CONTACT LIV BUILDING PRODUCTS AT** 905-852-3733

**SEE NOTES ON DRAWING S1** 