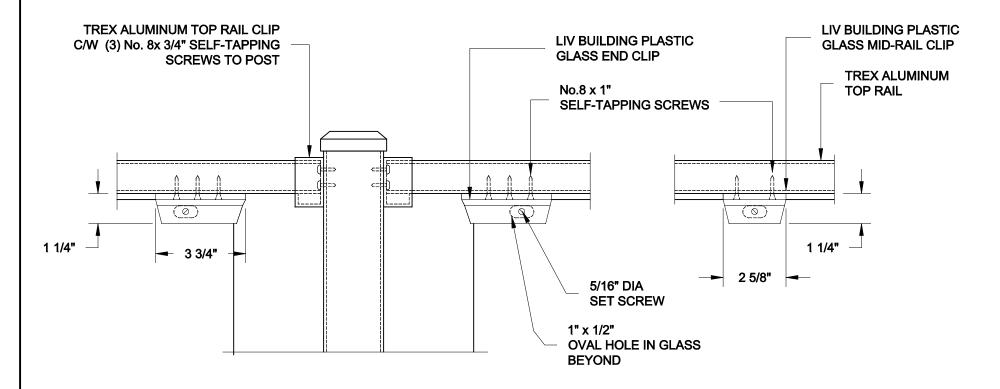

LIV BUILDING PRODUCTS
TREX REVEAL RESIDENTIAL GUARD

GLASS GUARD DETAIL WITH TREX RAIL AND POST

PROJECT No.: 14-075B DRAWING No.: \$2

1 TOP CONNECTION DETAIL S3 AT POST

2 MID RAIL GLASS S3 CONNECTION DETAIL

FOR PRODUCT INQUIRIES CONTACT LIV BUILDING PRODUCTS AT 905-852-3733

**SEE NOTES ON DRAWING S1** 

SCALE: 3" = 1'-0" DATE: JAN, 2015

DRAWN CHECKED SJB SJB QUAILE ENGINEERING LTD.

38 Parkside Drive, UNIT 7 Newmarket, ON L3Y 8J9 T: 905-853-8547

F: 905-853-7682 E: quaile.eng@rogers.com ENGINEER'S SEAL PROJECT:

LIV BUILDING PRODUCTS
TREX REVEAL RESIDENTIAL GUARD

TOP CONNECTION DETAILS

PROJECT No.: 14-075B DRAWING No.:

1 BOTTOM CONNECTION DETAIL
S4 AT POST