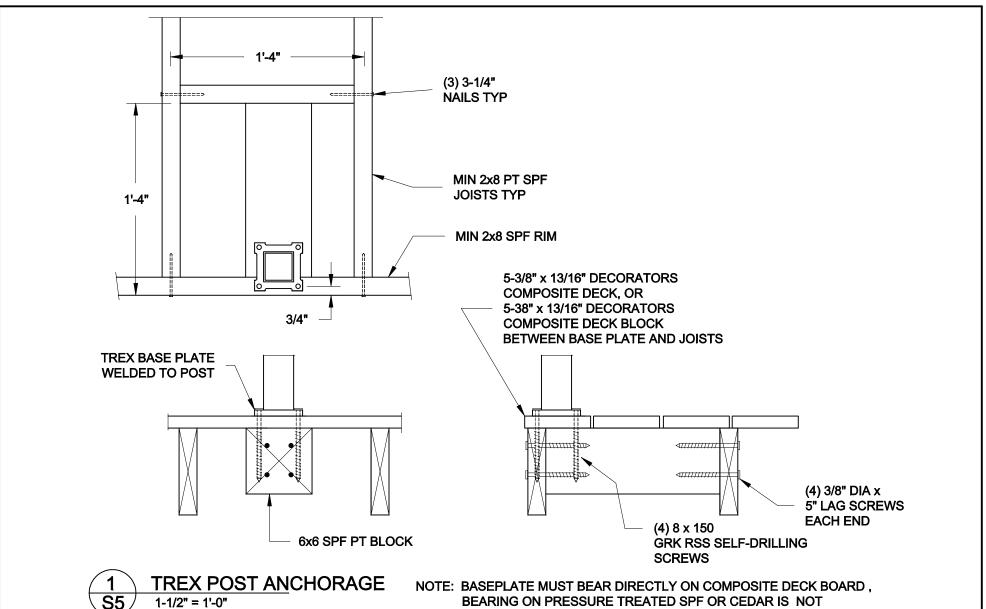

SCALE: **QUAILE ENGINEERING LTD. AS NOTED** DATE: JAN, 2015 DRAWN CHECKED

SJB

38 Parkside Drive, UNIT 7 Newmarket, ON L3Y 8J9

T: 905-853-8547 F: 905-853-7682 E: quaile.eng@rogers.com ENGINEER'S SEAL PROJECT: LIV BUILDING PRODUCTS TREX REVEAL RESIDENTIAL GUARD

> **POST ANCHORAGE DETAILS**

PROJECT No.: 14-075B DRAWING No.: **S**5

<u>S6</u>

**ALTERNATE CONNECTION** 

FOR PRODUCT INQUIRIES **CONTACT LIV BUILDING PRODUCTS AT** 905-852-3733

**SEE NOTES ON DRAWING S1** 