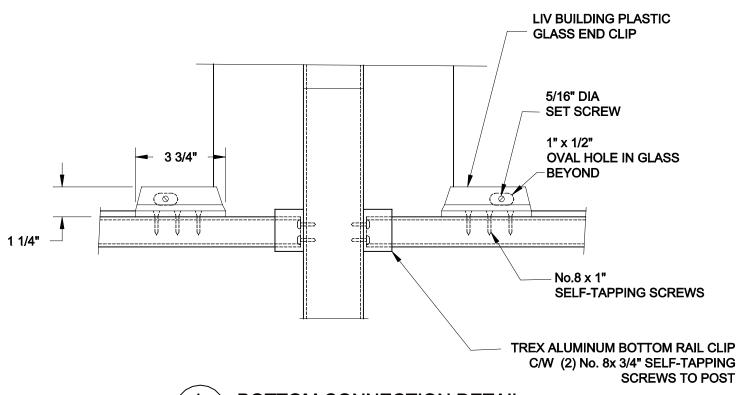

F: 905-853-7682 E: quaile.eng@rogers.com ENGINEER'S SEAL PROJECT:

LIV BUILDING PRODUCTS
TREX REVEAL RESIDENTIAL GUARD

TOP CONNECTION DETAILS

PROJECT No.: 14-075B DRAWING No.:

1 BOTTOM CONNECTION DETAIL
S4 AT POST

FOR PRODUCT INQUIRIES CONTACT LIV BUILDING PRODUCTS AT 905-852-3733

**SEE NOTES ON DRAWING S1** 

SCALE: 3" = 1'-0" DATE: JAN, 2015

DRAWN CHECKED
SJB SJB

## **QUAILE ENGINEERING LTD.**

38 Parkside Drive, UNIT 7 Newmarket, ON L3Y 8J9 T: 905-853-8547 F: 905-853-7482

F: 905-853-7682 E: quaile.eng@rogers.com ENGINEER'S SEAL PROJECT:

LIV BUILDING PRODUCTS
TREX REVEAL RESIDENTIAL GUARD

BOTTOM CONNECTION DETAILS

PROJECT No.: 14-075B

DRAWING No.: \$4

FOR PRODUCT INQUIRIES CONTACT LIV BUILDING **PRODUCTS AT** 905-852-3733

**SEE NOTES ON DRAWING S1** 

1-1/2" = 1'-0"

SJB

BEARING ON PRESSURE TREATED SPF OR CEDAR IS NOT PERMITTED.