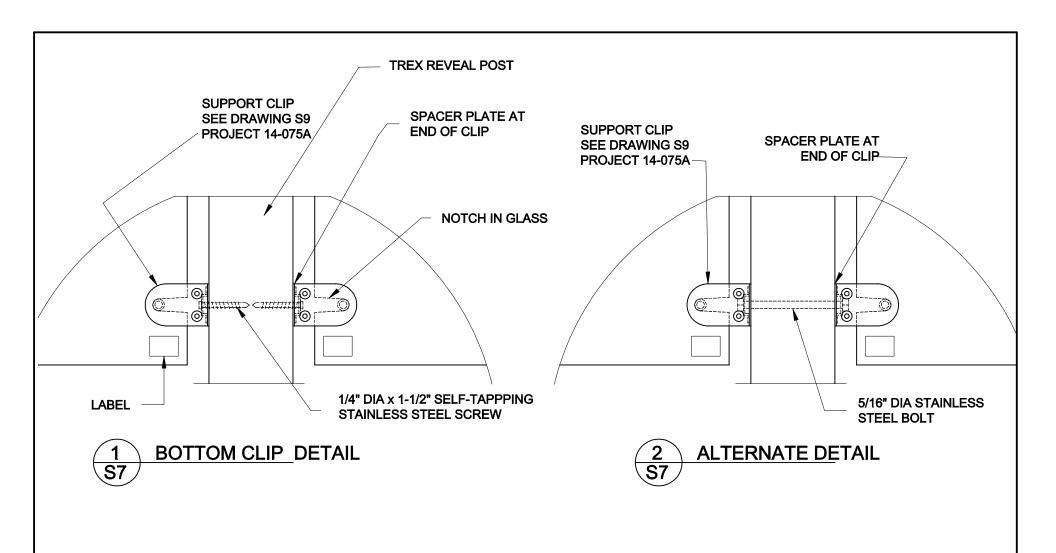

## QUAILE ENGINEERING LTD.

38 Parkside Drive, UNIT 7 Newmarket, ON L3Y 8J9 T: 905-853-8547

T: 905-853-8547 F: 905-853-7682 E: quaile.eng@rogers.com ENGINEER'S SEAL PROJECT:

LIV BUILDING PRODUCTS
TREX REVEAL RESIDENTIAL GUARD

BOTTOM CLIP DETAIL INVISIRAIL GLASS GUARD

PROJECT No.: 14-075B DRAWING No.: \$7