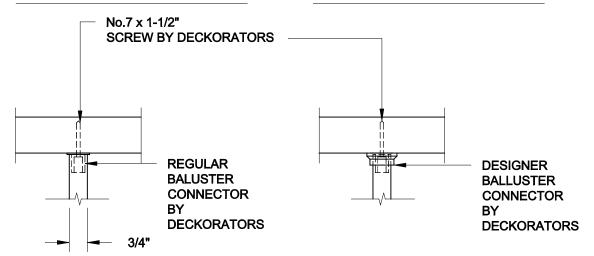

#### REGULAR BALLUSTER CONNECTOR

#### **DESIGNER BALLUSTER CONNECTOR**

**BALUSTER CONNECTION** 

FOR PRODUCT INQUIRIES **CONTACT LIV BUILDING** PRODUCTS AT 905-852-3733

**SEE NOTES ON DRAWING S6** 

SCALE: 3" = 1'-0" DATE:

APRIL, 2014

DRAWN CHECKED SJB SJB

**BALUSTER TO RAIL CONNECTION DETAILS** 

PROJECT No.:

DRAWING No.:

14-075A **S4** 

CLIP, RAIL AND POST SECTIONS 1:2

SCALE:

FOR PRODUCT INQUIRIES CONTACT LIV BUILDING PRODUCTS AT 905-852-3733

**AS NOTED** DATE: APRIL, 2014 CHECKED DRAWN SJB **SJB** 