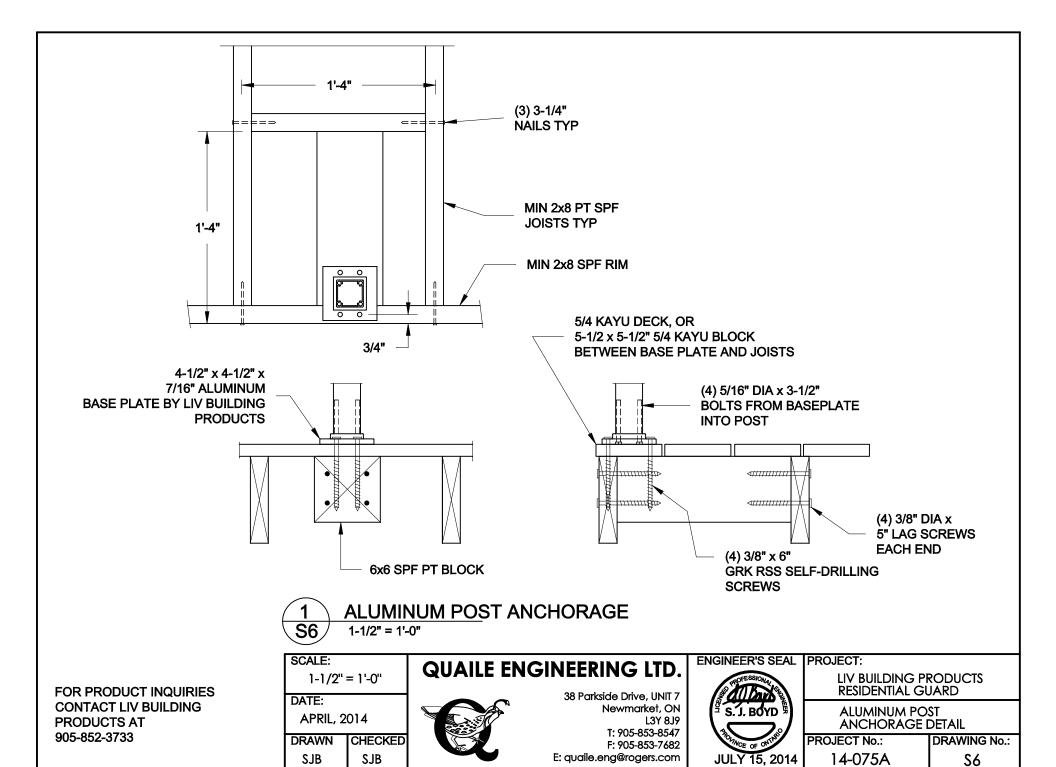

#### **QUAILE ENGINEERING LTD.**

38 Parkside Drive, UNIT 7 Newmarket, ON L3Y 8J9 T: 905-853-8547 F: 905-853-7682 E: quaile.eng@rogers.com

í. Bďyd JULY 15, 2014

ENGINEER'S SEAL PROJECT: LIV BUILDING PRODUCTS **RESIDENTIAL GUARD** RAIL, CLIP AND POST DETAIL

PROJECT No.: DRAWING No.: 14-075A **S**5

TOP CLIP

**ALTERNATE CONNECTION** 

FOR PRODUCT INQUIRIES **CONTACT LIV BUILDING PRODUCTS AT** 905-852-3733

SCALE: NTS DATE: **APRIL, 2014** 

DRAWN CHECKED SJB SJB