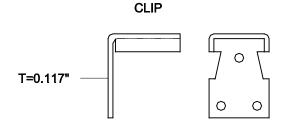

**BALUSTER TO RAIL CONNECTION DETAILS** 

PROJECT No.:

DRAWING No.:

14-075A **S4** 

CLIP, RAIL AND POST SECTIONS 1:2

SCALE:

FOR PRODUCT INQUIRIES CONTACT LIV BUILDING PRODUCTS AT 905-852-3733

**AS NOTED** DATE: APRIL, 2014 CHECKED DRAWN SJB **SJB** 