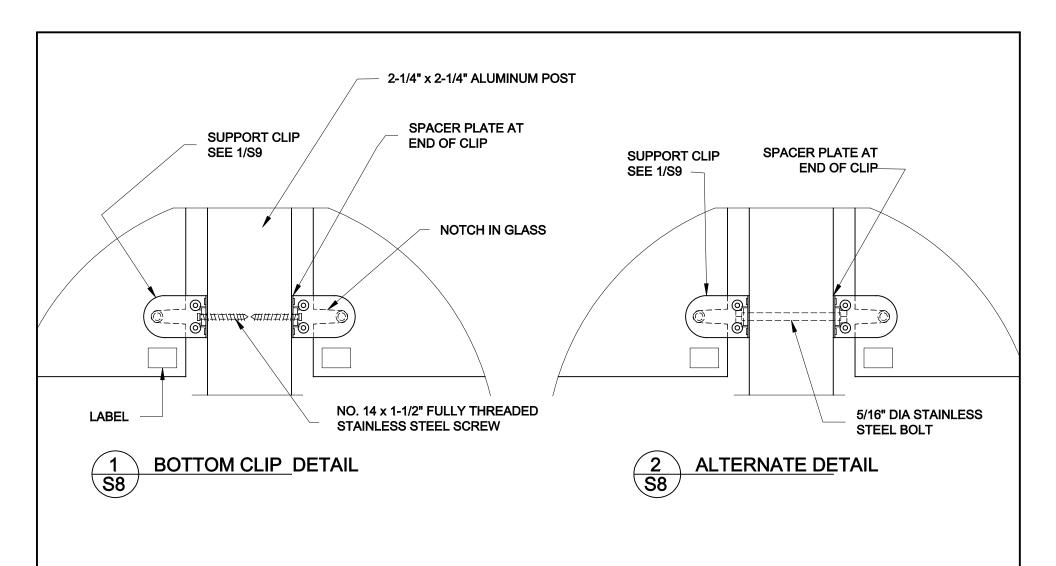

# **QUAILE ENGINEERING LTD.**

38 Parkside Drive, UNIT 7 Newmarket, ON L3Y 8J9 T: 905-853-8547

F: 905-853-7682 E: quaile.eng@rogers.com ENGINEER'S SEAL PROJECT:

S. J. BOYD JULY 15, 2014

LIV BUILDING PRODUCTS **RESIDENTIAL GUARD** 

**BOTTOM CLIP DETAIL** INVISIRAIL GLASS GUARD

PROJECT No.: 14-075A DRAWING No.: **S8** 

FOR PRODUCT INQUIRIES CONTACT LIV BUILDING PRODUCTS AT 905-852-3733 SCALE:
1:2

DATE:
APRIL, 2014

DRAWN CHECKED
SJB SJB