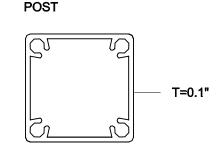

**BALUSTER TO RAIL CONNECTION DETAILS** 

PROJECT No.:

DRAWING No.:

14-075A **S4** 

CLIP, RAIL AND POST SECTIONS 1:2

SCALE:

FOR PRODUCT INQUIRIES CONTACT LIV BUILDING PRODUCTS AT 905-852-3733

**AS NOTED** DATE: APRIL, 2014 CHECKED DRAWN SJB **SJB** 