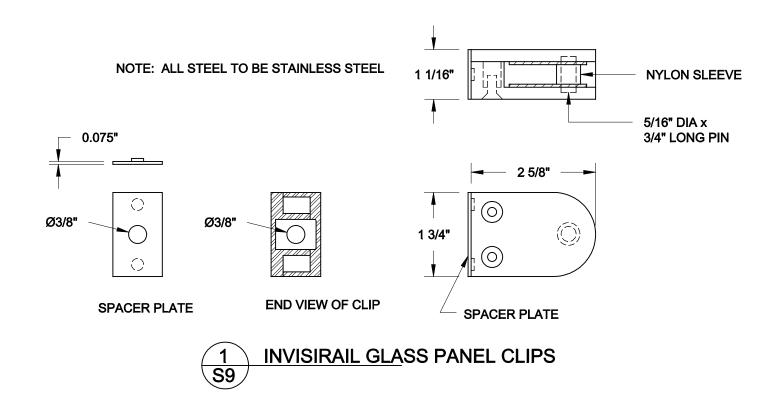

## **QUAILE ENGINEERING LTD.**

38 Parkside Drive, UNIT 7 Newmarket, ON L3Y 8J9 T: 905-853-8547

F: 905-853-7682 E: quaile.eng@rogers.com

PROJECT:

LIV BUILDING PRODUCTS
RESIDENTIAL GUARD

**INVISIRAIL GLASS PANEL CLIPS** 

PROJECT No.: 14-075A

DRAWING No.: S9