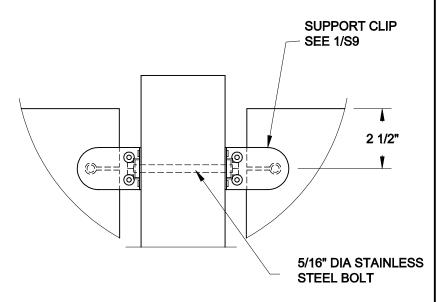

# **QUAILE ENGINEERING LTD.**

38 Parkside Drive, UNIT 7 Newmarket, ON L3Y 8J9 T: 905-853-8547

F: 905-853-7682 E: quaile.eng@rogers.com ENGINEER'S SEAL PROJECT:

S. J. BOYD JULY 15, 2014

LIV BUILDING PRODUCTS **RESIDENTIAL GUARD** 

**BOTTOM CLIP DETAIL** INVISIRAIL GLASS GUARD

PROJECT No.: 14-075A DRAWING No.: **S8** 

FOR PRODUCT INQUIRIES CONTACT LIV BUILDING PRODUCTS AT 905-852-3733 SCALE:
1:2

DATE:
APRIL, 2014

DRAWN CHECKED
SJB SJB