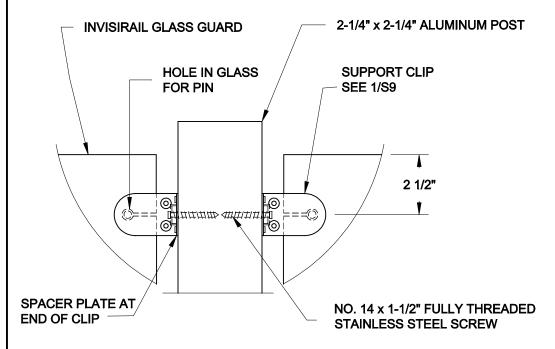

# **QUAILE ENGINEERING LTD.**

38 Parkside Drive, UNIT 7 Newmarket, ON L3Y 8J9 T: 905-853-8547

F: 905-853-7682 E: quaile.eng@rogers.com ENGINEER'S SEAL PROJECT:

S. J. BOYD JULY 15, 2014

LIV BUILDING PRODUCTS **RESIDENTIAL GUARD** 

**BOTTOM CLIP DETAIL** INVISIRAIL GLASS GUARD

PROJECT No.: 14-075A DRAWING No.: **S8** 

FOR PRODUCT INQUIRIES CONTACT LIV BUILDING PRODUCTS AT 905-852-3733 SCALE:
1:2

DATE:
APRIL, 2014

DRAWN CHECKED
SJB SJB