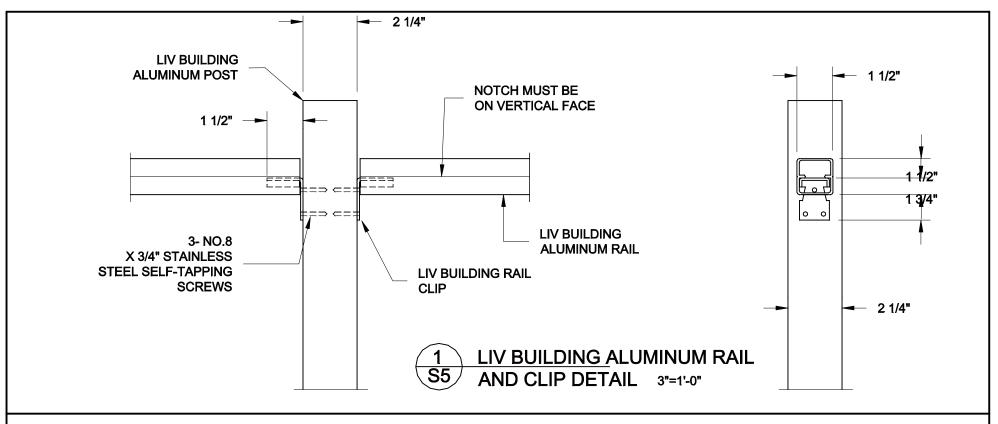

#### **QUAILE ENGINEERING LTD.**

38 Parkside Drive, UNIT 7 Newmarket, ON L3Y 8J9 T: 905-853-8547 F: 905-853-7682 E: quaile.eng@rogers.com

í. Bďyd JULY 15, 2014

ENGINEER'S SEAL PROJECT: LIV BUILDING PRODUCTS **RESIDENTIAL GUARD** RAIL, CLIP AND POST DETAIL

PROJECT No.: DRAWING No.: 14-075A **S**5

TOP CLIP

**ALTERNATE CONNECTION** 

FOR PRODUCT INQUIRIES **CONTACT LIV BUILDING PRODUCTS AT** 905-852-3733

SCALE: NTS DATE: **APRIL, 2014** 

DRAWN CHECKED SJB SJB