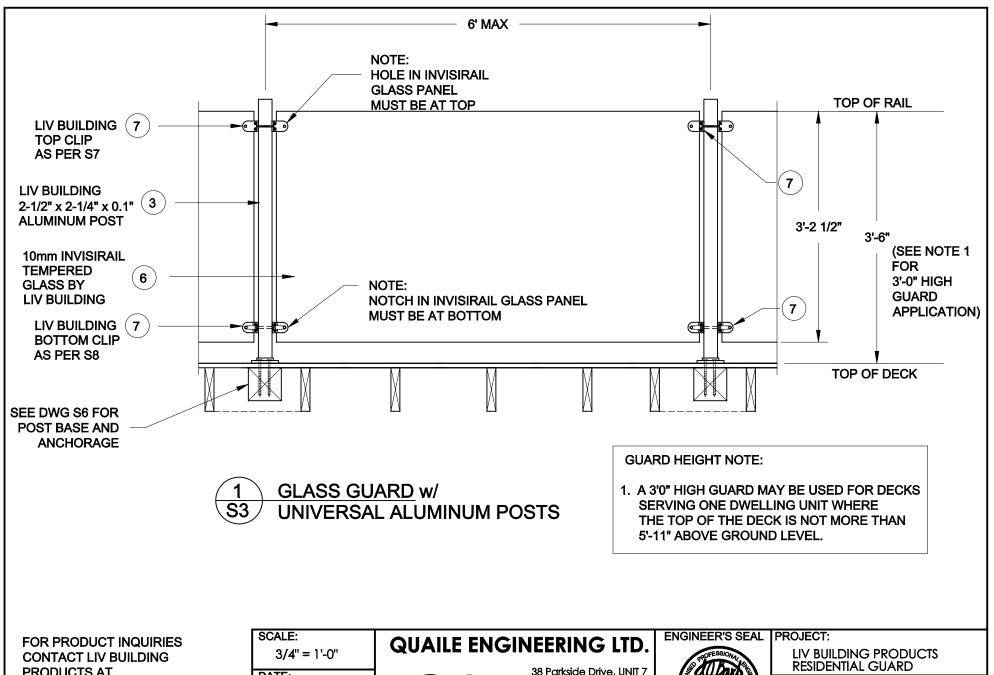

í. Bďyd JULY 15, 2014

INVISIRAIL GLASS GUARD WITH UNIVERSAL ALUMINUM POST

PROJECT No.: 14-075A DRAWING No.: \$3