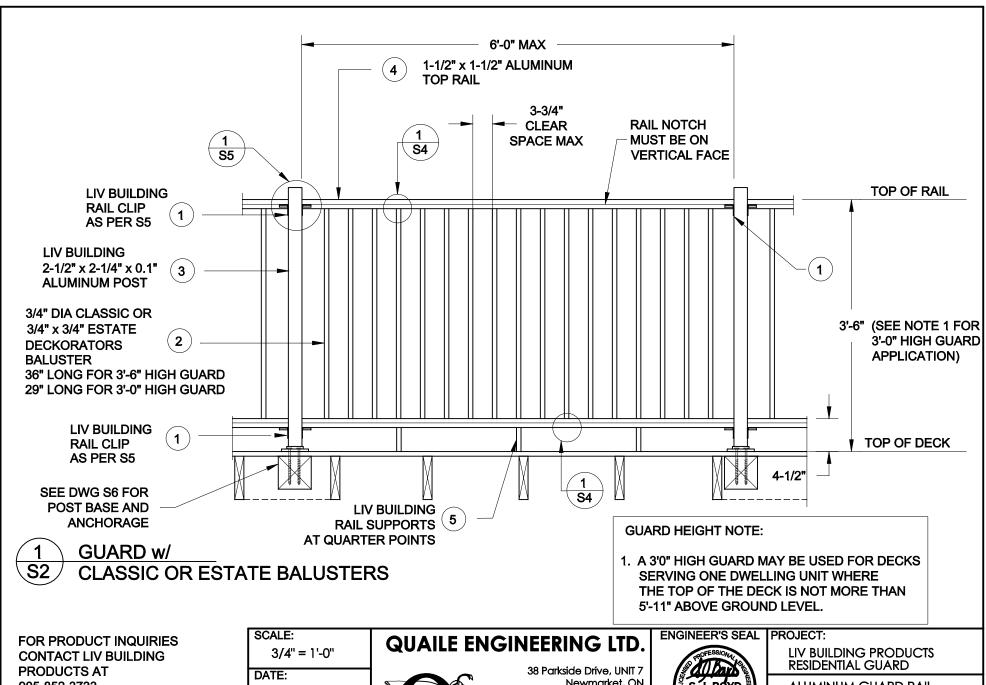

ALUMINUM GUARD RAIL **DETAIL** 

PROJECT No.: 14-075A DRAWING No.:

**S2** 

PRODUCTS AT 905-852-3733

DATE:

DRAWN CHECKED SJB **SJB** 

**APRIL. 2014** 

38 Parkside Drive, UNIT 7 Newmarket, ON L3Y 8J9 T: 905-853-8547 F: 905-853-7682 E: quaile.eng@rogers.com