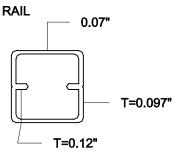

**BALUSTER TO RAIL CONNECTION DETAILS** 

PROJECT No.:

DRAWING No.:

14-075A **S4** 

CLIP, RAIL AND POST SECTIONS 1:2

SCALE:

FOR PRODUCT INQUIRIES CONTACT LIV BUILDING PRODUCTS AT 905-852-3733

**AS NOTED** DATE: APRIL, 2014 CHECKED DRAWN SJB **SJB** 